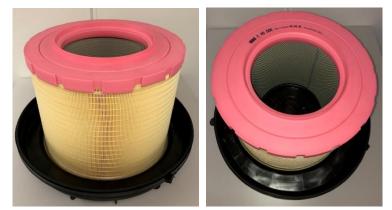

## MANN-FILTER replaces C 41 001 KIT by C 40 006

The C 40 006 replaces the C 41 001 KIT in the air filter program of MANN-FILTER. The difference between the old and the news version is, that the C 40 006 is a one piece solution with a firmly connected element and housing cover:

Replaced: C 41 001 KIT with detachable housing cover

New version: C 40 006 with firmly connected cover

The new version is, dimensionally and in terms of performance, identical with its predecessor. Therefore the C 40 006 provides the familiar original equipment quality of an air filter from MANN-FILTER.