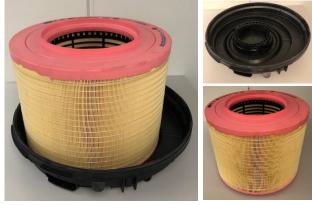

## MANN-FILTER replaces C 41 001 KIT by C 40 006

The C 40 006 replaces the C 41 001 KIT in the air filter program of MANN-FILTER. The difference between the old and the news version is, that the C 40 006 is a one piece solution with a firmly connected element and housing cover:

Replaced: C 41 001 KIT with detachable housing cover

New version: C 40 006 with firmly connected cover

The new version is, dimensionally and in terms of performance, identical with its predecessor. Therefore the C 40 006 provides the familiar original equipment quality of an air filter from MANN-FILTER.